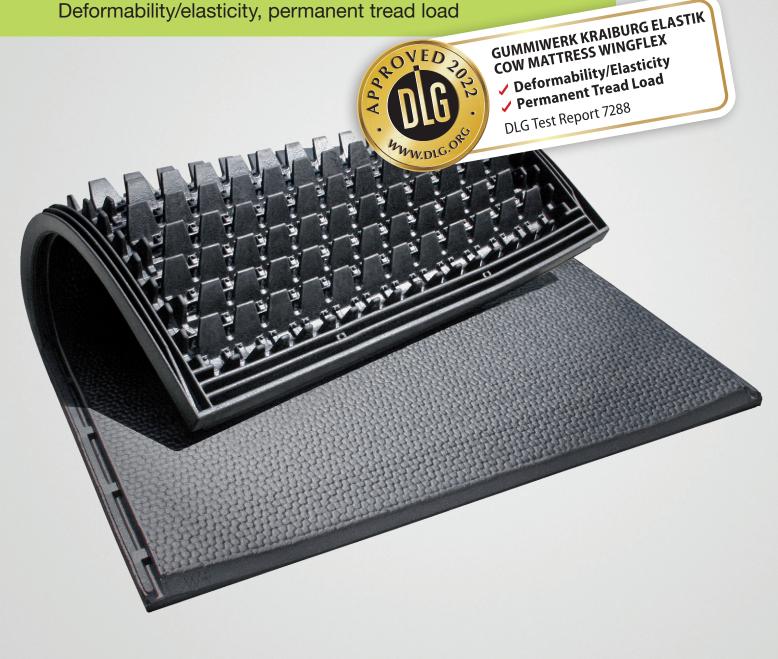

# **Cow Mattress WINGFLEX**

Deformability/elasticity, permanent tread load

\* DLG Evaluation range:

■ or better = meets, exceeds or significantly exceeds the established DLG standards,
 □ = meets the legal requirements for marketability,
 ■ = failed

Requirements DIN 3763 fulfilled. Deformability and elasticity Class 4 according to DIN 3763.