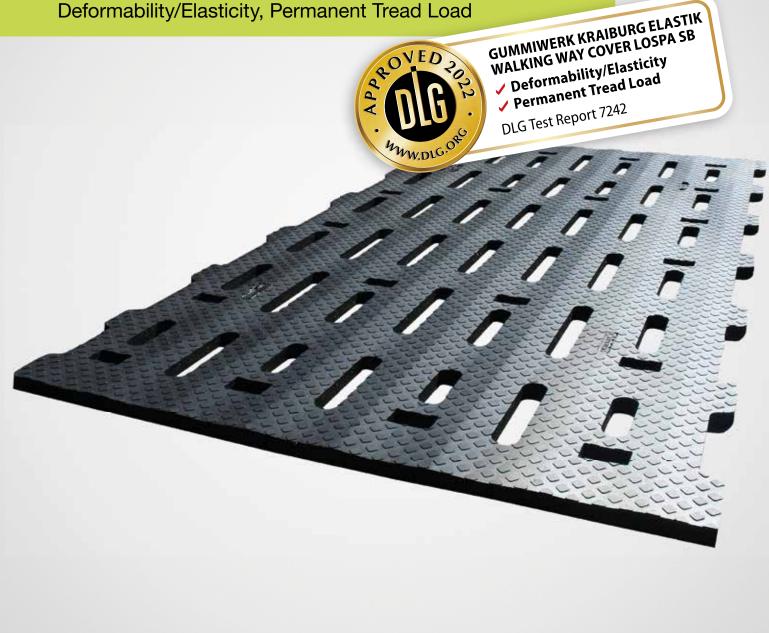

# **Rubber mat LOSPA SB**

Deformability/Elasticity, Permanent Tread Load

### **Overview**

A test mark "DLG-APPROVED for individual criteria" is awarded for agricultural products which have successfully fulfilled a scope-reduced usability testing conducted by DLG according to independent and recognised evaluation criteria. The test is intended to highlight particular innovations and key criteria of the test object. The test may contain criteria from the DLG test scope for overall tests, or focus on other