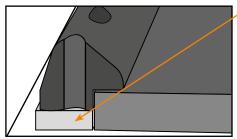

## Use of plastic bars as the substructure (for 6 cm thick mats):

To raise the maxiBOARDs, shim the plastic bars