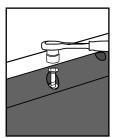

## 2 Fix

For 3 cm thick mats / without plastic bar: Framing plugs ø 10 x 100 mm For 6 cm thick mats / with plastic bar: Framing plugs ø 10 x 135 mm

Fix at the pre-fabricated fixing points:

Drill

Knock the plastic plugs in flush

Tighten screws and washers until they are seated evenly and firmly. **Do not overtighten!** 

2

entering the hole); only then drill the next hole.