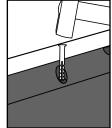

## 2 Fix

For 3 cm thick mats / without plastic bar: Framing plugs ø 10 x 100 mm For 6 cm thick mats / with plastic bar: Framing plugs ø 10 x 135 mm

Fix at the pre-fabricated fixing points:

Drill

Knock the plastic plugs in flush

Tighten screws and washers until they are seated evenly and firmly. **Do not overtighten!** 

2

entering the hole); only then drill the next hole.