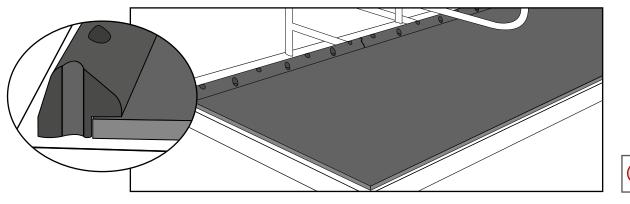

at the same time!

Exception: First, completely fix the WELA / WELA Puzzle / WELA LongLine lying mats and then install maxiBOARDs.

Interconnect the bars and position them loosely flush with the edge of the mat

## Use of plastic bars as the substructure (for 6 cm thick mats):

To raise the maxiBOARDs, shim the plastic bars