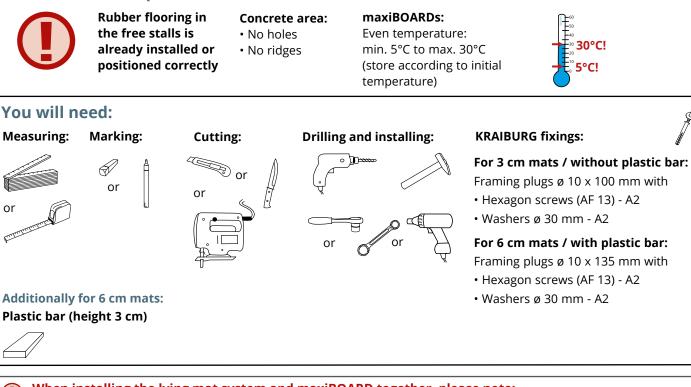

## **KRAIBURG** maxiBOARD

**Prerequisites:** 

## 2 Fix

For 3 cm thick mats / without plastic bar: Framing plugs ø 10 x 100 mm For 6 cm thick mats / with plastic bar: Framing plugs ø 10 x 135 mm

Fix at the pre-fabricated fixing points:

Drill

Knock the plastic plugs in flush