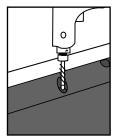

## 2 Fix

For 3 cm thick mats / without plastic bar: Framing plugs ø 10 x 100 mm For 6 cm thick mats / with plastic bar: Framing plugs ø 10 x 135 mm

Fix at the pre-fabricated fixing points:

Drill

Knock the plastic plugs in flush

Tighten screws and washers until they are seated evenly and firmly. **Do not overtighten!** 

2

entering the hole); only then drill the next hole.