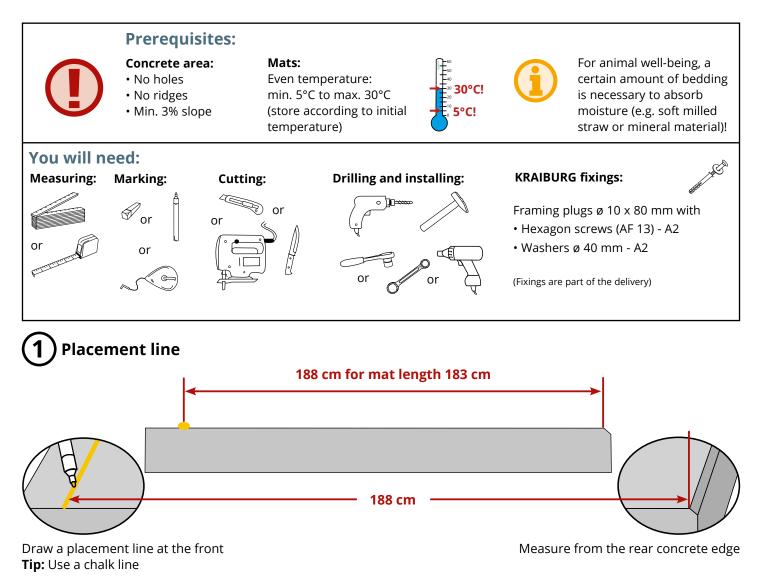

# **INSTALLATION INSTRUCTIONS**

# KRAIBURG WELA / WELA Puzzle



### 2 Install row of mats completely

👔 Start from the center of the row of stalls and install on the right and on the left

#### Prepare to fix at the front edge



Puzzle interlock system or joint roughly underneath the divider (max. +/- 8 cm)



Rear concrete edge: 5 cm installation distance!

The distance will decrease considerably within the first days after installation

Cutting out pockets for pillars or the like is not possible!

**KRAIBURG** 

Appropriate installation may differ due to local conditions. Therefore, the manufacturer shall not be liable for installation!

## About (2) Install row of mats completely



Push mats together loosely



Loosely interconnect the mats, lift them slightly and pull them apart gently





2

Tighten screws until they are seated evenly and fir