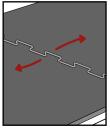

## About (2) Install row of mats completely

Push mats together loosely

Loosely interconnect the mats, lift them slightly and pull them apart gently

2

Tighten screws until they are seated evenly and firmly and are slightly countersunk. Do not overtighten!