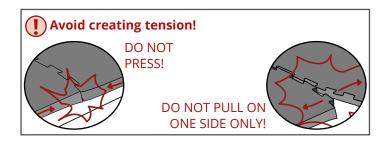

## About (2) Install row of mats completely

Push mats together loosely

Loosely interconnect the mats, lift them slightly and pull them apart gently

2

Tighten screws until they are seated evenly and firmly and are slightly countersunk. Do not overtighten!