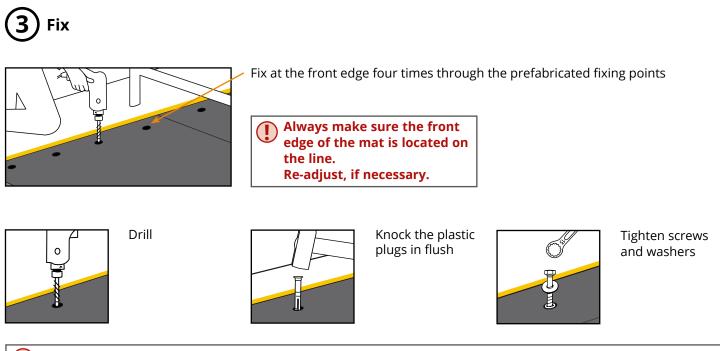

#### Prepare to fix at the front edge

Puzzle interlock system or joint roughly underneath the divider (max. +/- 8 cm)

Rear concrete edge: 5 cm installation distance!

The distance will decrease considerably within the first days after installation

Cutting out pockets for pillars or the like is not possible!

**KRAIBURG** 

Appropriate installation may differ due to local conditions. Therefore, the manufacturer shall not be liable for installation!