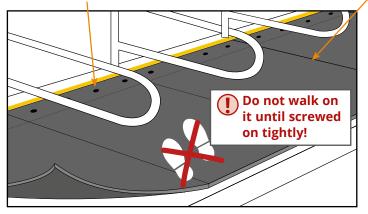

### 2 Install row of mats completely

👔 Start from the center of the row of stalls and install on the right and on the left

## About (2) Install row of mats completely

Push mats together loosely

Loosely interconnect the mats, lift them slightly and pull them apart gently

2

Tighten screws until they are seated evenly and firmly and are slightly countersunk. Do not overtighten!