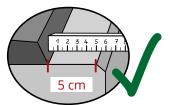

#### Prepare to fix at the front edge

Puzzle interlock system or joint roughly underneath the divider (max. +/- 8 cm)

Rear concrete edge: 5 cm installation distance!

The distance will decrease considerably within the first days after installation