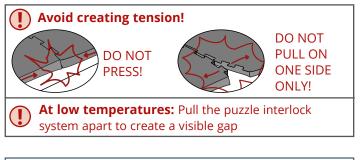

## 1) Install mats

Start with the first mat in a suitable place: For example, place the first lateral edge against a vertical post

Example

Loosely interconnect the mats, lift them slightly and pull them apart gently