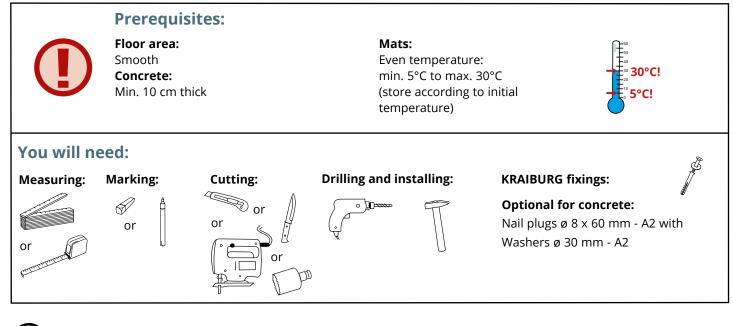

## (3) If necessary, fix mats

If necessary, fix each mat 3 times at the inner radius:

Drill

Knock plastic plugs in flush

Knock in nails and washers until they are seated evenly and firmly and are slightly countersunk