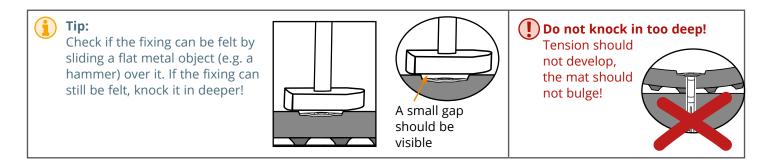

## (3) If necessary, fix mats

If necessary, fix each mat 3 times at the inner radius:

Drill

Knock plastic plugs in flush

Knock in nails and washers until they are seated evenly and firmly and are slightly countersunk