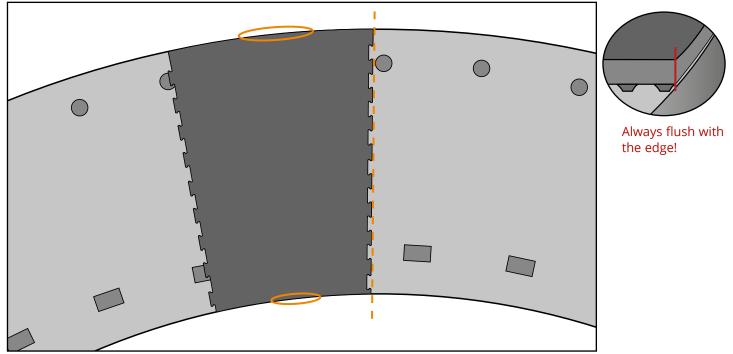

## 1) Install mats

Start with the first mat in a suitable place: For example, place the first lateral edge against a vertical post

Example

Loosely interconnect the mats, lift them slightly and pull them apart gently