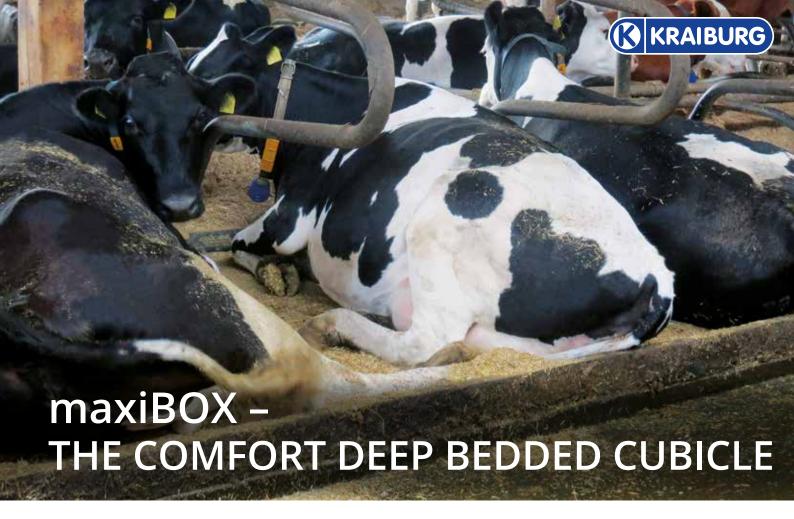

# maxiBOX

### 4-component system

#### | maxiLONGLINE - rubber matting (roll)

- > permanent softness through a pliant air cushion profile on the lower side
- > U-shaped surface profiling retains bedding especially well
- integrated slope at the rear, as well as drainage grooves and openings, facilitate liquid drainage flow



integrated drainage at the rear

#### | maxiBOARD - rubber brisket board

- animal-friendly, elastic and robust
- > easy to put in bedding from the head space

### | maxiPROFIL XL - bar at side as side lying area boundary

reduces slippage of bedding

#### | maxiSTEP - rubber bar at rear

- elastic and ergonomically chamfered for comfortable lying down and lying
- integrated drainage openings



Recommended bedding depth: ca. 3 - 5 cm

#### **DIMENSION