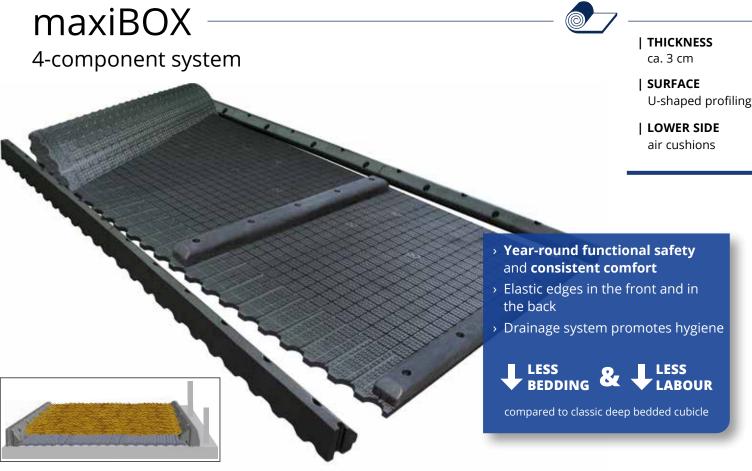

# maxiBOX

### 4-component system

#### | maxiLONGLINE - rubber matting (roll)

- > permanent softness through a pliant air cushion profile on the lower side
- > U-shaped surface profiling retains bedding especially well
- integrated slope at the rear, as well as drainage grooves and openings, facilitate liquid drainage flow

integrated drainage at the rear

#### | maxiBOARD - rubber brisket board

- animal-friendly, elastic and robust
- > easy to put in bedding from the head space

### | maxiPROFIL XL - bar at side as side lying area boundary

reduces slippage of bedding

#### | maxiSTEP - rubber bar at rear

- elastic and ergonomically chamfered for comfortable lying down and lying
- integrated drainage openings

Recommended bedding depth: ca. 3 - 5 cm