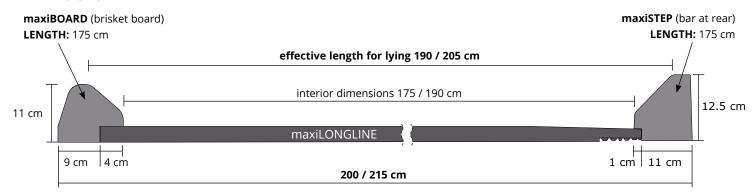

#### | maxiLONGLINE - rubber matting (roll)

- > permanent softness through a pliant air cushion profile on the lower side
- > U-shaped surface profiling retains bedding especially well
- integrated slope at the rear, as well as drainage grooves and openings, facilitate liquid drainage flow

integrated drainage at the rear

#### | maxiBOARD - rubber brisket board

- animal-friendly, elastic and robust
- > easy to put in bedding from the head space

#### | maxiSTEP - rubber bar at rear

- elastic and ergonomically chamfered for comfortable lying down and lying
- integrated drainage openings

Recommended bedding depth: ca. 3 - 5 cm

#### **DIMENSIONS**