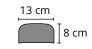

### maxiPROFIL XL

(for the side lying area boundary on maxiLONGLINE, for closure at side edges, for covering joints) **LENGTH:** 173 cm, **WIDTH:** 13 cm, **HEIGHT:** 8 cm (note: use maxiPROFIL 4.5 cm high for Switzerland!)