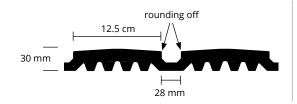

#### **DIMENSIONS**

#### **THICKNESS**

30 mm

WIDTH

96 - 196 cm in 2-cm increments

(> 196 cm on request)

125 cm

**LENGTH** 