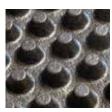

## | **SURFACE** optiGrip, curved

| SPECIALTY

#### | Curved (cambered) surface with ca. 6 % slope towards the drain channel

- > dissipates liquids quickly and reliably
- > promotes dry claws and thus supports claw health
- > reduces ammonia release through rapid urine draining (quick separation of faeces and urine) (KTBL, 2022: Förderfähige Techniken zur Emissionsminderung in Stallbauten)

#### | optiGrip surface with abrasive corundum

- > promotes high slip resistance
- > supports the correct claw form through optimized claw abrasion
- | Claw-friendly soft walking surface provides pleasant walking comfort
- | Longitudinal channels collect draining liquids until the next cleaning
- | Simple installation: easy-to-handle single mats with proven fixing system
- | Suitable for both new construction and renovation