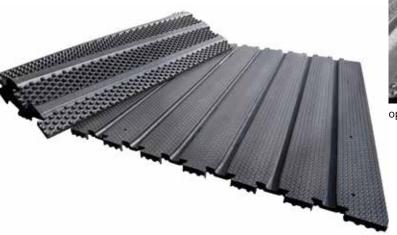

# profiDRAIN

optiGrip surface, curved with slope

stud profile

## | **SURFACE** optiGrip, curved

| SPECIALTY

#### | Curved (cambered) surface with ca. 6 % slope towards the drain channel

- > dissipates liquids quickly and reliably
- > promotes dry claws and thus supports claw health
- > reduces ammonia release through rapid urine draining (quick separation of faeces and urine) (KTBL, 2022: Förderfähige Techniken zur Emissionsminderung in Stallbauten)

#### | optiGrip surface with abrasive corundum

- > promotes high slip resistance
- > supports the correct claw form through optimized claw abrasion
- | Claw-friendly soft walking surface provides pleasant walking comfort
- | Longitudinal channels collect draining liquids until the next cleaning
- | Simple installation: easy-to-handle single mats with proven fixing system
- | Suitable for both new construction and renovation