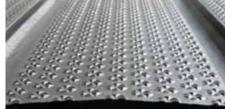

#### | optiGrip surface with abrasive corundum

- > promotes high slip resistance
- > supports the correct claw form through optimized claw abrasion
- | Claw-friendly soft walking surface provides pleasant walking comfort
- | Longitudinal channels collect draining liquids until the next cleaning
- | Simple installation: easy-to-handle single mats with proven fixing system
- | Suitable for both new construction and renovation