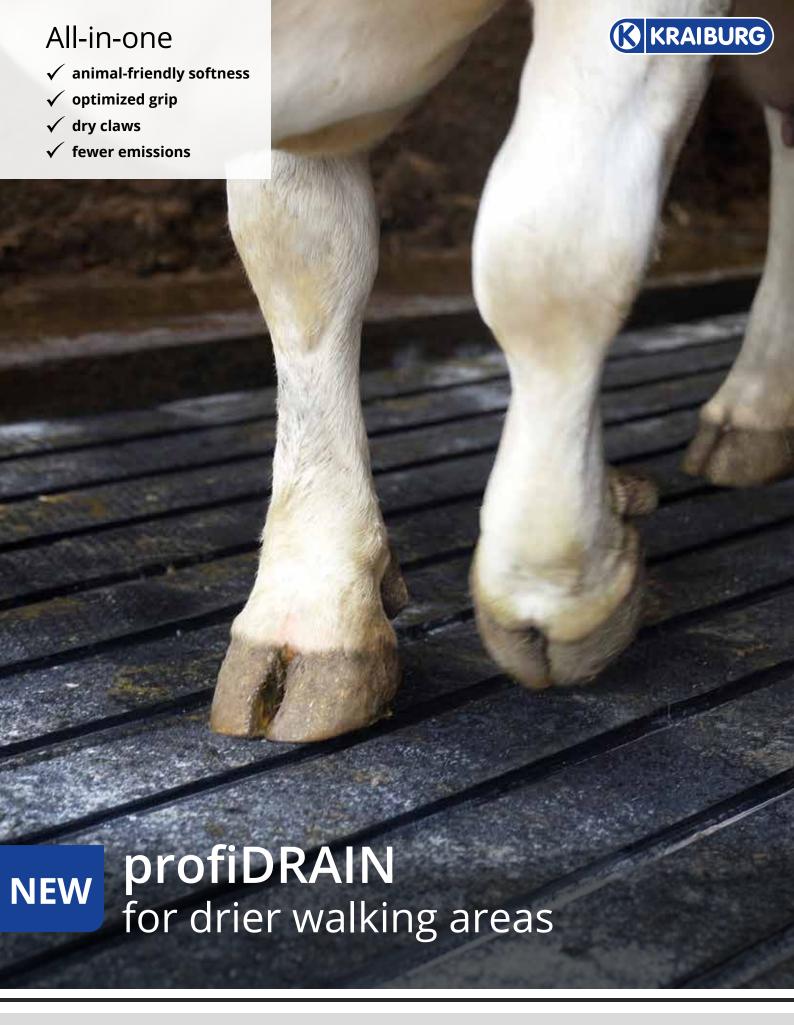

# profiDRAIN

optiGrip surface, curved with slope

stud profile

#### | Curved (cambered) surface with ca. 6 % slope towards the drain channel

- > dissipates liquids quickly and reliably
- > promotes dry claws and thus supports claw health
- > reduces ammonia release through rapid urine draining (quick separation of faeces and urine) (KTBL, 2022: Förderfähige Techniken zur Emissionsminderung in Stallbauten)

#### | optiGrip surface with abrasive corundum

- > promotes high slip resistance
- > supports the correct claw form through optimized claw abrasion
- | Claw-friendly soft walking surface provides pleasant walking comfort
- | Longitudinal channels collect draining liquids until the next cleaning
- | Simple installation: easy-to-handle single mats with proven fixing system
- | Suitable for both new construction and renovation